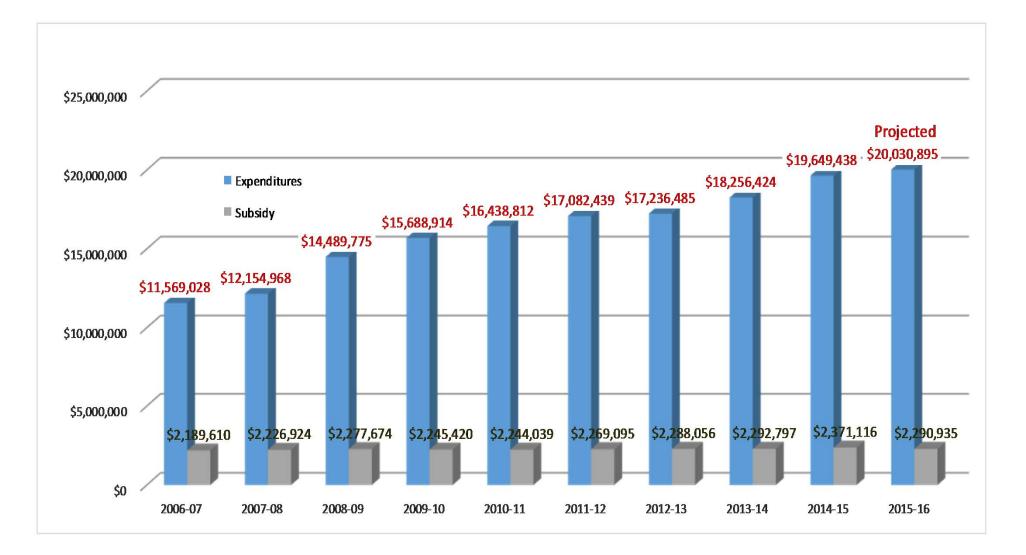

### Monthly/Year to Date Financial Report – October 2015:

- The Committee reviewed the Treasurer's reports for October 2015. Mr. Francella reported that due to the PA state budget impasse, subsidy payments are down approximately \$2.5M compared to the prior year at this time. Local revenue is consistent with the prior year and spending is slightly higher compared to last year at this time.
- Mr. Francella reviewed an updated summary of the Tax Appeals for 2015-16. Remaining open appeals for 2015-16 have an estimated revenue loss of \$73,211 from 15 residential properties and \$45,888 from 2 commercial properties.